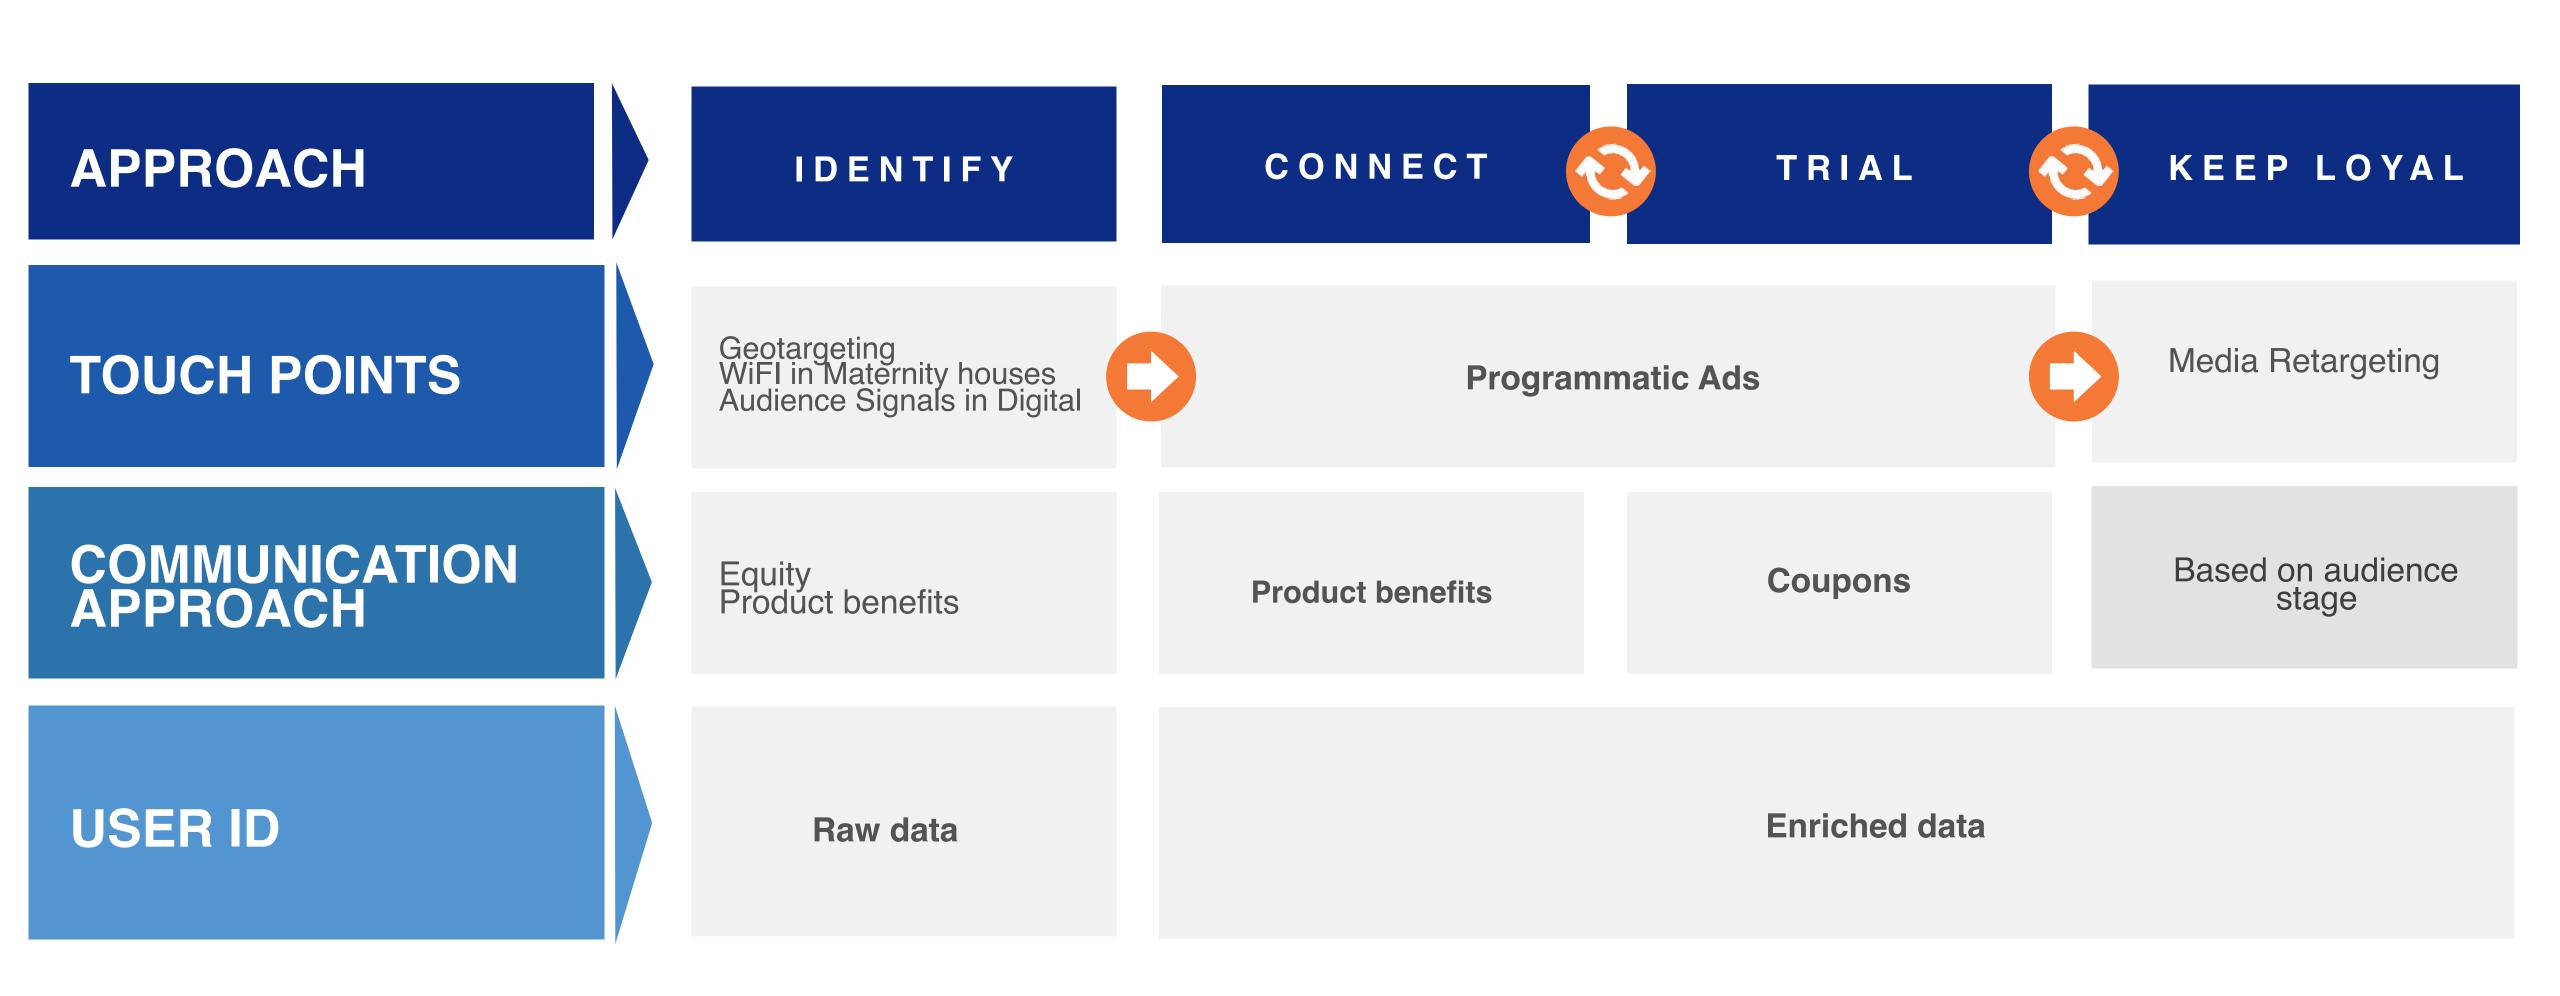

### Project mechanic combines raw data collection, enrichment with programmatic and reactivation with sequenced communication

#### Identification programmatic approach: geo based

WIFI

#### Identification programmatic approach: based on audience signals

Age and status identificators