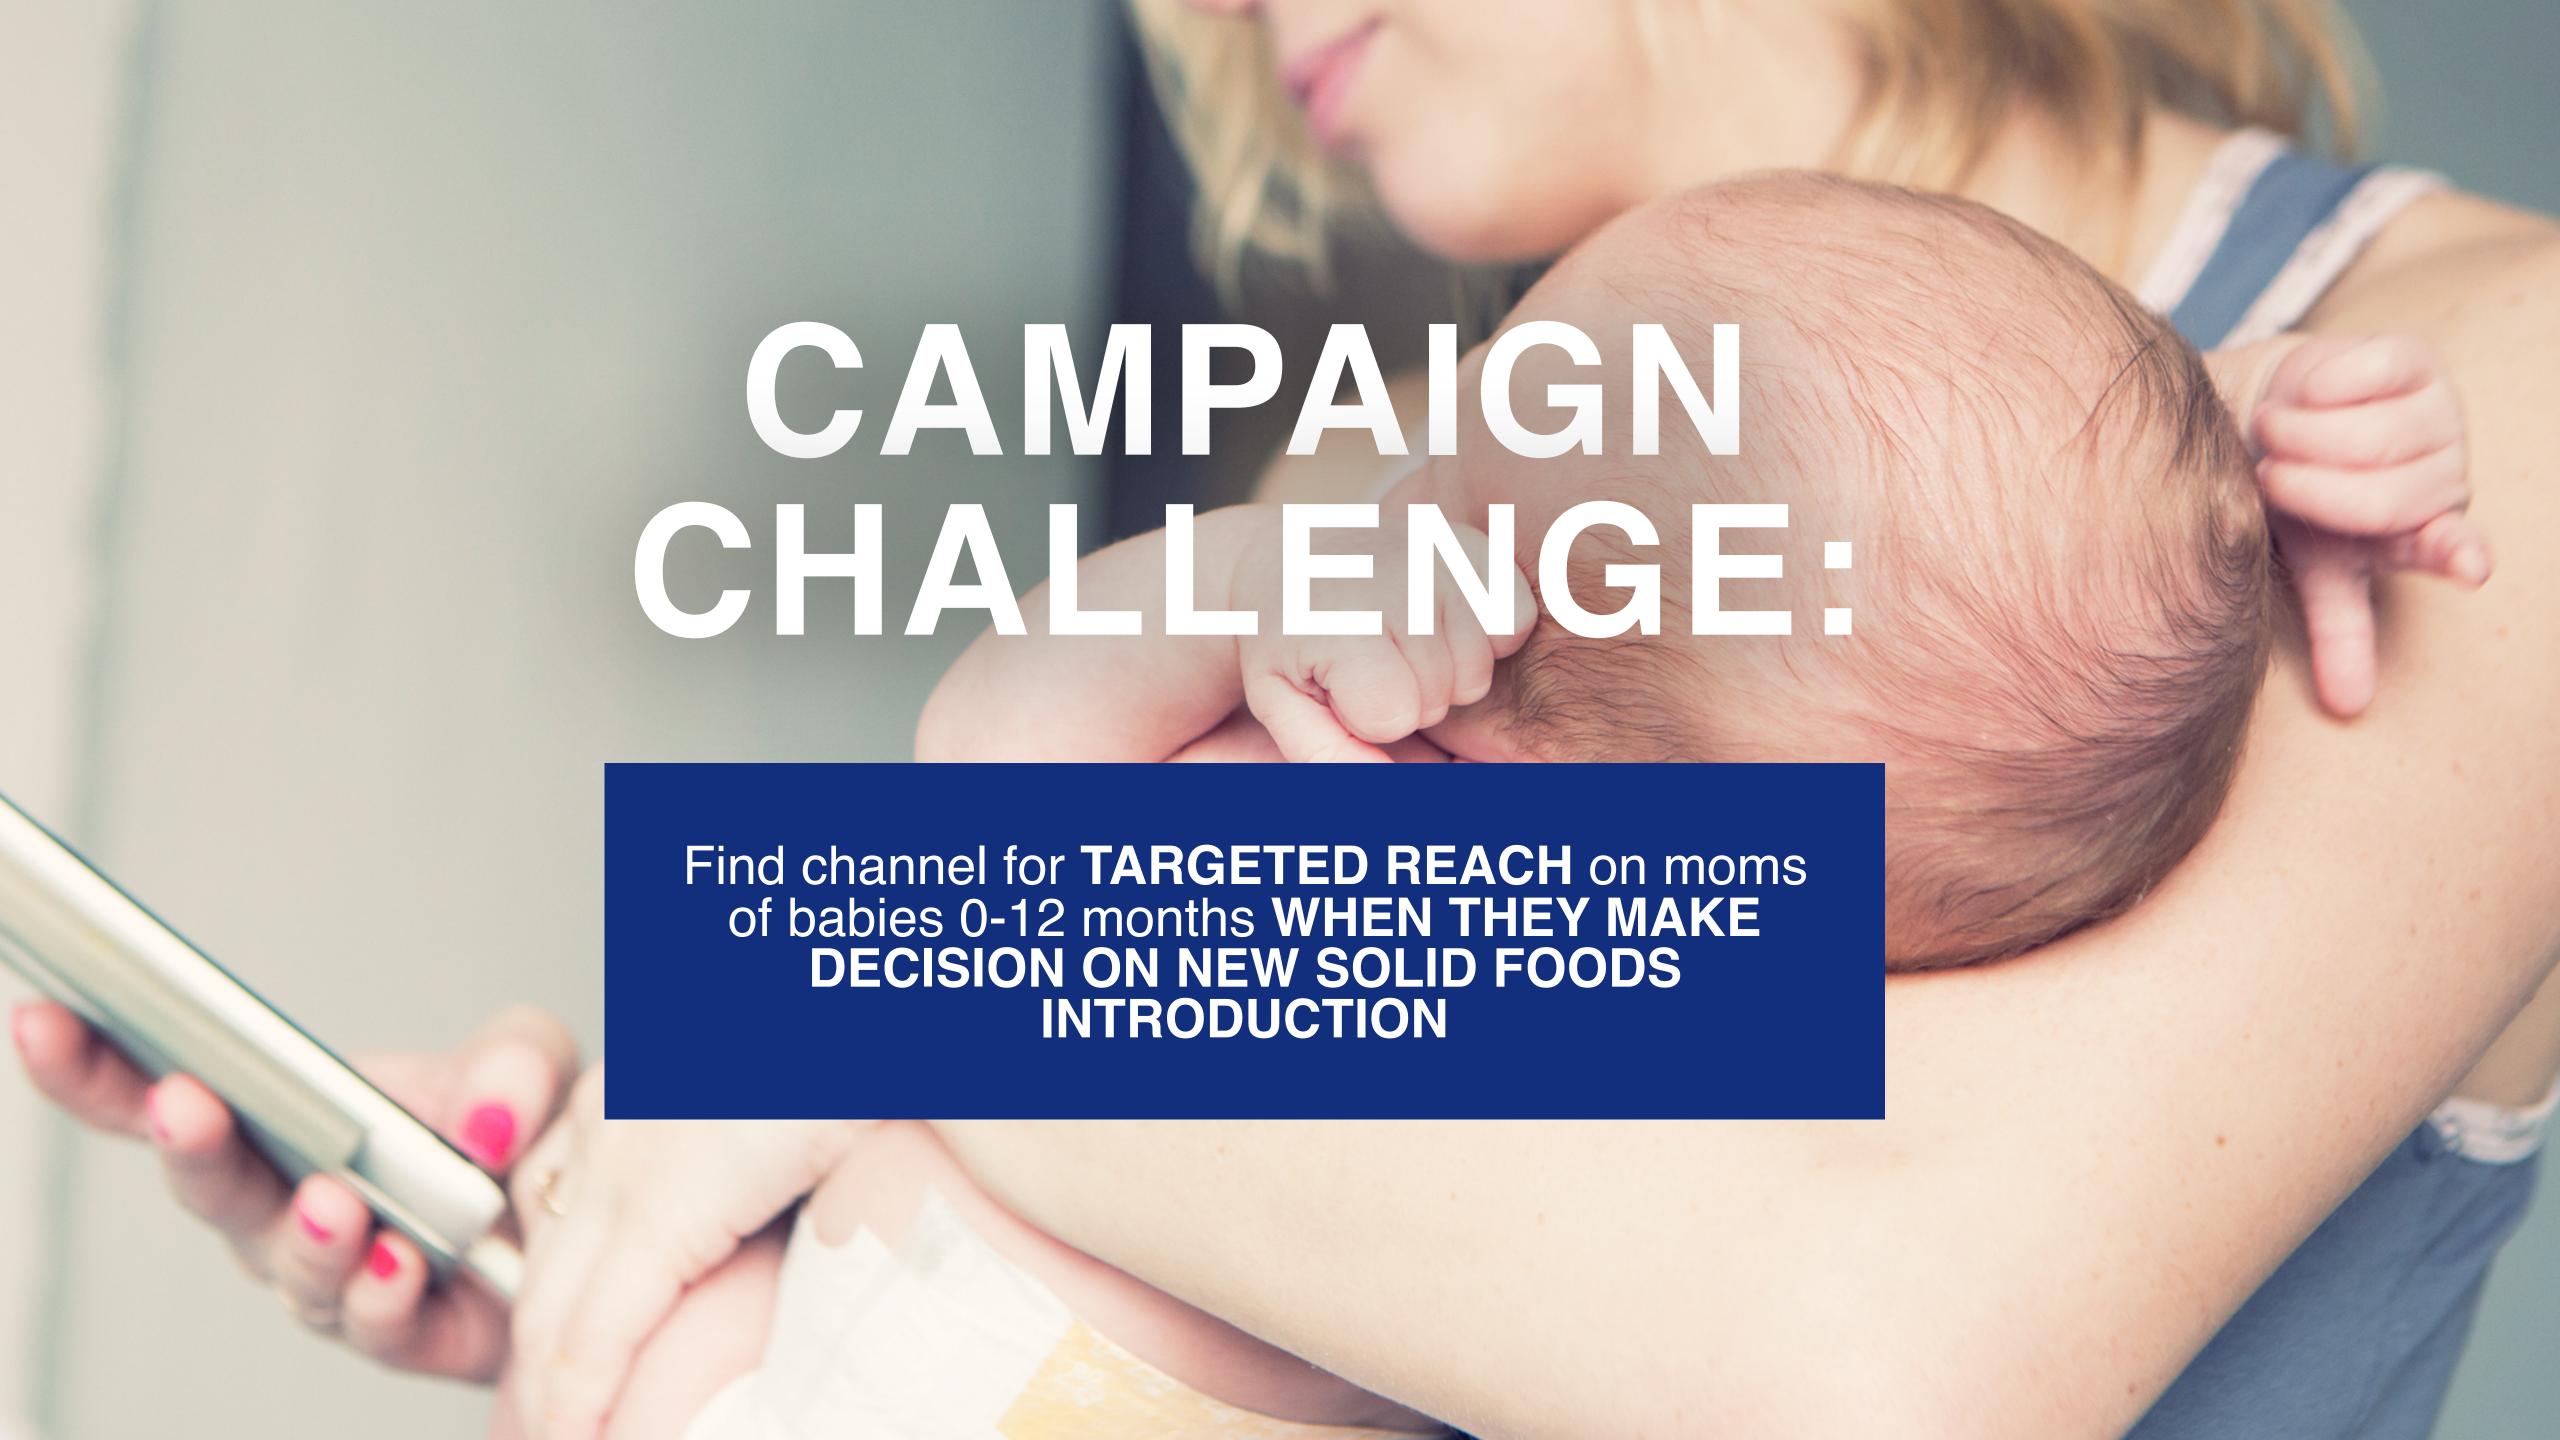

## CAMPAIGN APPROACH:

Moms identification in Maternity houses & via Audience signals

Sequenced communication within each turning

Activation while they making feeding decision