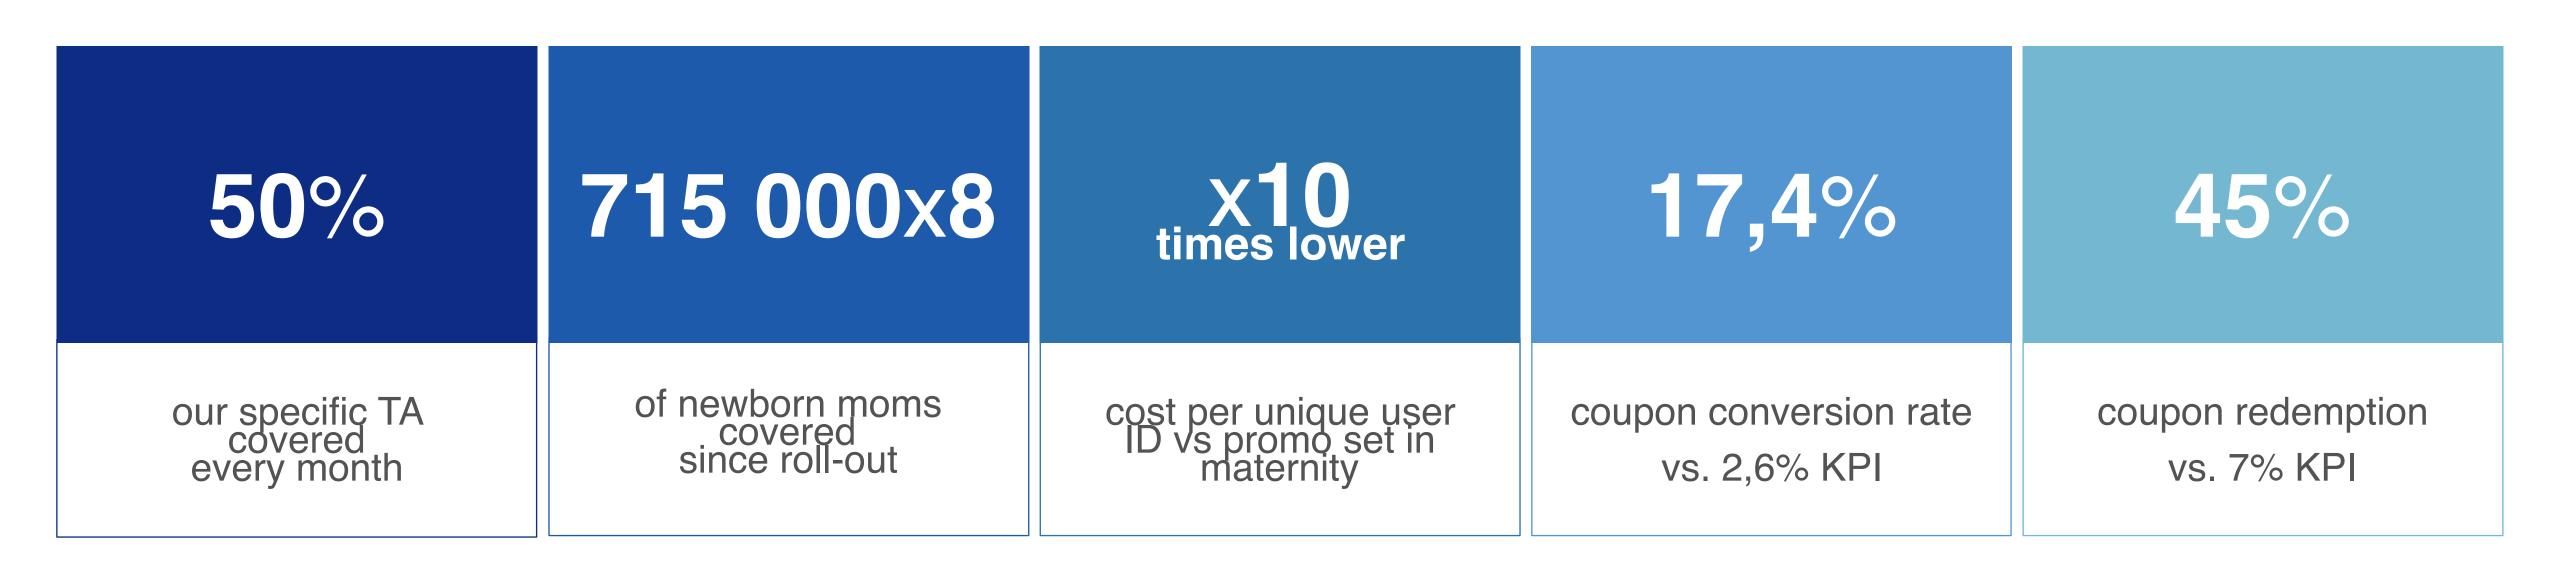

: pregnancy, newborn, baby goods, baby food Retail partnerships TBC



#### **PHARMA**

Vitamins and mineral complexes

#### Communication messages



To get Free WIF fill in the form Welcome to <a href="https://www.agulife.ru">www.agulife.ru</a>



Introducing Fruit Puree into baby ration? Agusha - best choice for 1st feeding. Find out more at www.agulife.ru



Introducing Curds into baby ration?
Agusha - best choice for 1st feeding.
Find out more at www.agulife.ru



What is the best Meat Puree to introduce to the baby?
Hypoallergic one! Agusha - best choice for 1st feeding.
Find out more at <a href="https://www.agulife.ru">www.agulife.ru</a>



Agusha juices for kids:
Hypoallergenic^No Sugar!
Agusha - best choice for 1st feeding.

Find out more at www.agulife.ru

#### Campaign results